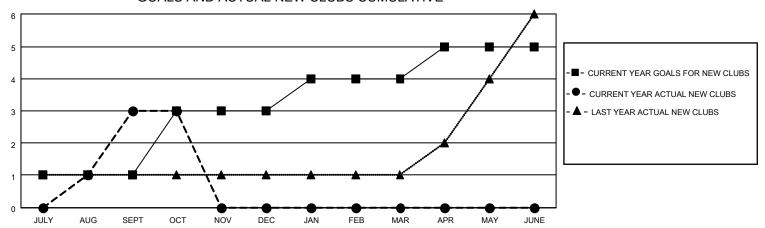

## GOALS AND ACTUAL NEW CLUBS CUMULATIVE

| DROPPED CLUBS: 1 |    | 114 CLUBS OF 170 ADDED 1 OR<br>MORE NEW MEMBERS | GENDER DISTRIBUTION                   |                                  |  |
|------------------|----|-------------------------------------------------|---------------------------------------|----------------------------------|--|
|                  |    | INORE NEW WEIWIBERS                             | MALE<br>FEMALE                        | 6,091 (77.72%)<br>1,746 (22.28%) |  |
| DROPPED MEMBERS  |    |                                                 | NON BINARY PREFER NOT TO ANSWER       | 0 (0.00%)                        |  |
| DECEASED         | 6  |                                                 | PREFER NOT TO ANSWER                  | 0 (0.0070)                       |  |
| CLUB CANCELLED   | 0  | CLICK HERE FOR CUMULATIVE                       | TOTAL FAMILY UNIT MEMBERS             | 4,007                            |  |
| OTHER            | 81 | MEMBERSHIP DATA                                 |                                       |                                  |  |
| TOTAL            | 87 |                                                 | FAMILY MEMBERS PAYING HALF DUES 2,585 |                                  |  |