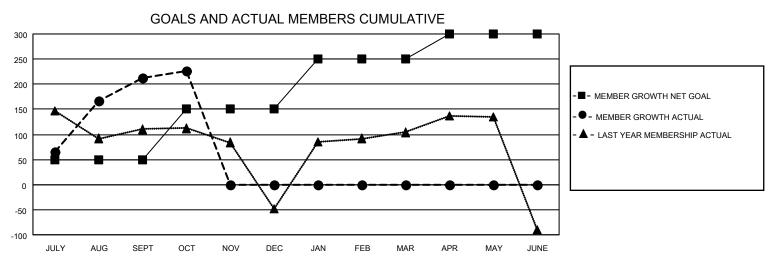

## GOALS AND ACTUAL NEW CLUBS CUMULATIVE

| DROPPED CLUBS: 1 |    | 114 CLUBS OF 170 ADDED 1 OR<br>MORE NEW MEMBERS | GENDER DISTRIBUTION                   |                                  |  |
|------------------|----|-------------------------------------------------|---------------------------------------|----------------------------------|--|
|                  |    | INORE NEW WEIWIBERS                             | MALE<br>FEMALE                        | 6,091 (77.72%)<br>1,746 (22.28%) |  |
| DROPPED MEMBERS  |    |                                                 | NON BINARY PREFER NOT TO ANSWER       | 0 (0.00%)                        |  |
| DECEASED         | 6  |                                                 | PREFER NOT TO ANSWER                  | 0 (0.0070)                       |  |
| CLUB CANCELLED   | 0  | CLICK HERE FOR CUMULATIVE                       | TOTAL FAMILY UNIT MEMBERS             | 4,007                            |  |
| OTHER            | 81 | MEMBERSHIP DATA                                 |                                       |                                  |  |
| TOTAL            | 87 |                                                 | FAMILY MEMBERS PAYING HALF DUES 2,585 |                                  |  |